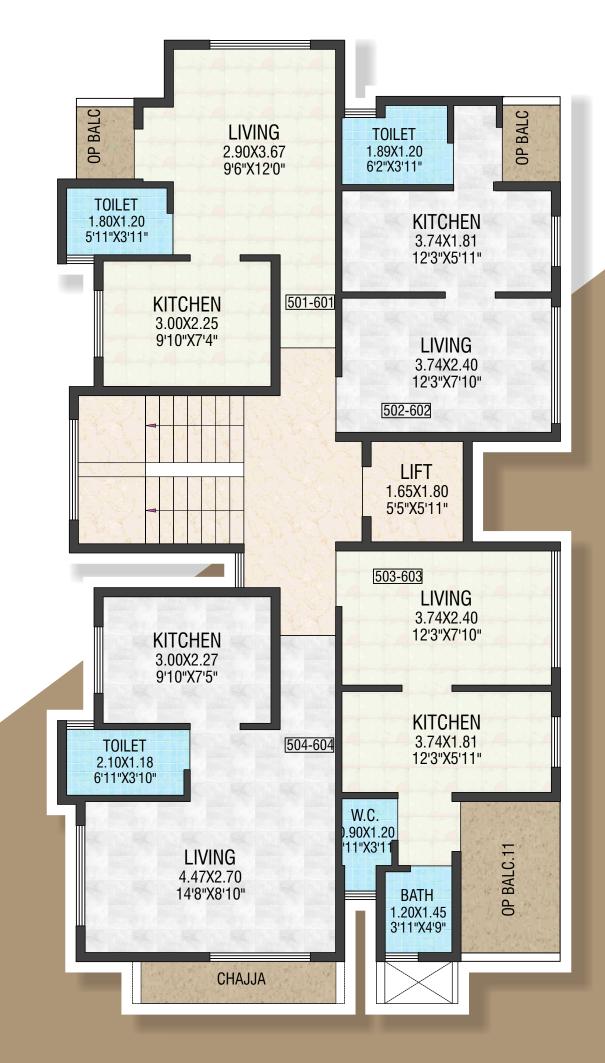

## Project & Location Features

- CIDCO Transfer Plot.
- G+6 Storied Residential Building.
- Shops, 1RK, & 1BHK Flats.
- 5min. Drive to Proposed 90 mtr Road toward Palm Beach Road, CBD Belapur, Seawoods.
- Walkable Distance from Kharkopar Rly. Stn.
- 10min. Drive from Prop. Navi Mumbai International Airport
- 5mins. drive from Prop. Mumbai Trans Harbour Link.
- Banks, Markets, Hospitals, Schools, Colleges, Gardens, Play Ground, Restaurants, Hotels at approximate distance from the project site
- Loans available from leading Banks & Financial institution.