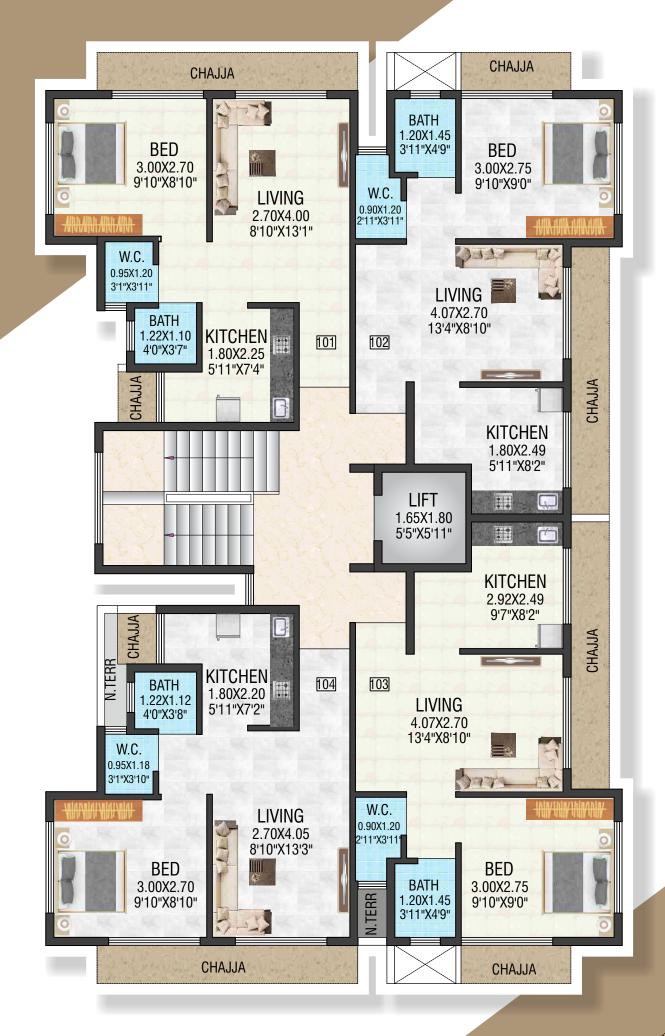

## Project & Location Features

- CIDCO Transfer Plot.
- G+6 Storied Residential Building.
- Shops, 1RK, & 1BHK Flats.
- 5min. Drive to Proposed 90 mtr Road toward Palm Beach Road, CBD Belapur, Seawoods.
- Walkable Distance from Kharkopar Rly. Stn.
- 10min. Drive from Prop. Navi Mumbai International Airport
- 5mins. drive from Prop. Mumbai Trans Harbour Link.
- Banks, Markets, Hospitals, Schools, Colleges, Gardens, Play Ground, Restaurants, Hotels at approximate distance from the project site
- Loans available from leading Banks & Financial institution.

## **Amenities**

- Vitrified Tiled Flooring.
- Designer Digital Wall Tiles in W/C, Bath Room & Kitchen.
- Bathroom Fittings of Reputed Brands.
- Kitchen Platform with Granite Top and Stainless Steel Sink.
- Aluminum Louvred / Fixed Glass Sliding Windows.
- Concealed Electrical Copper Wiring with Circuit Breakers (Polycab).
- Modular Switches of Reputed make.
- Adequate Electrical Points in Each Room. (AC, Telephone & Aquaguard).
- Plaster and Acrylic Paint on External Face of Building.
- Reputed Elevator.