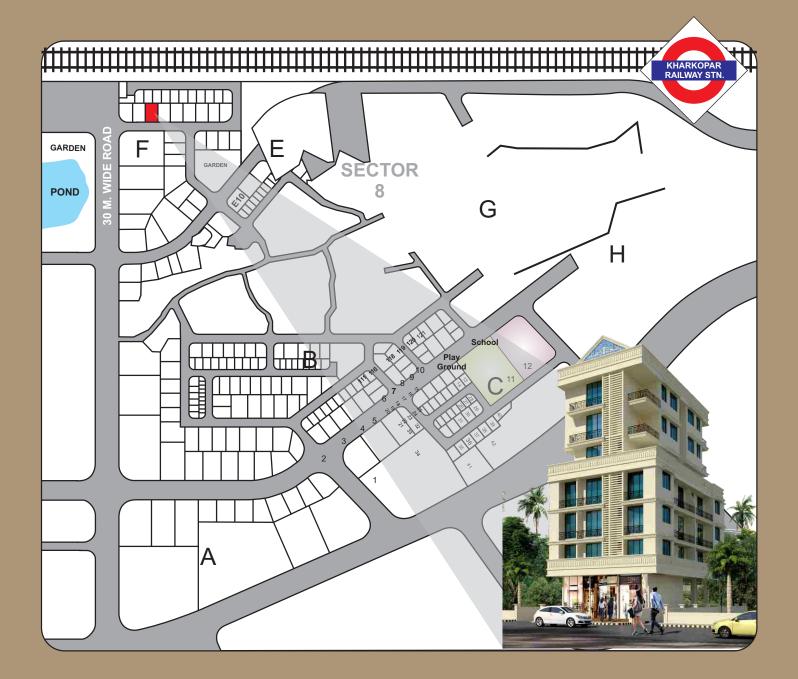

## Project & Location Features

- CIDCO Transfer Plot.
- G+6 Storied Residential Building.
- Shops, 1RK, & 1BHK Flats.
- 5min. Drive to Proposed 90 mtr Road toward Palm Beach Road, CBD Belapur, Seawoods.
- Walkable Distance from Kharkopar Rly. Stn.
- 10min. Drive from Prop. Navi Mumbai International Airport
- 5mins. drive from Prop. Mumbai Trans Harbour Link.
- Banks, Markets, Hospitals, Schools, Colleges, Gardens, Play Ground, Restaurants, Hotels at approximate distance from the project site
- Loans available from leading Banks & Financial institution.