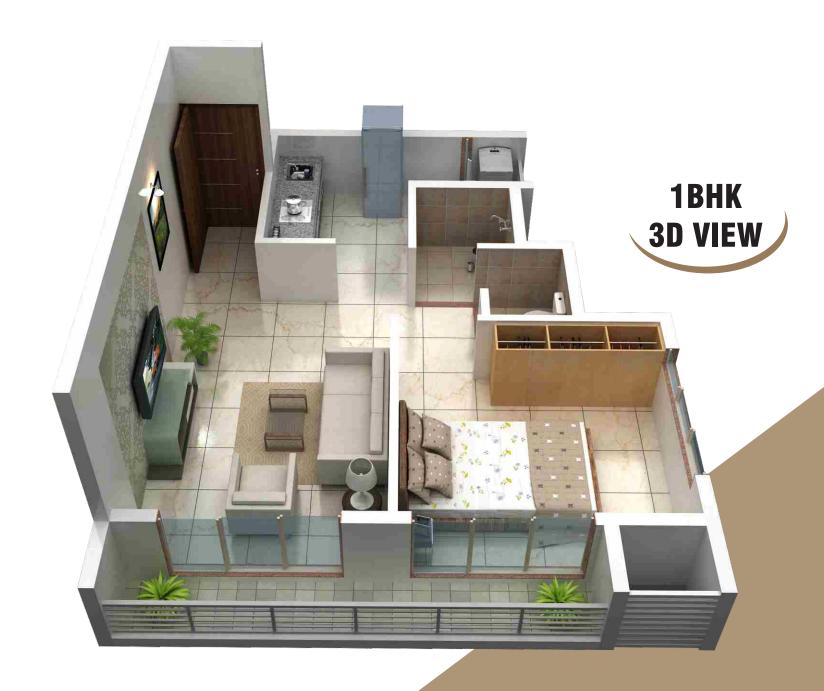

## Project & Location Features

- CIDCO Transfer Plot.
- G+6 Storied Residential Building.
- Shops, 1RK, & 1BHK Flats.
- 5min. Drive to Proposed 90 mtr Road toward Palm Beach Road, CBD Belapur, Seawoods.
- Walkable Distance from Kharkopar Rly. Stn.
- 10min. Drive from Prop. Navi Mumbai International Airport
- 5mins. drive from Prop. Mumbai Trans Harbour Link.
- Banks, Markets, Hospitals, Schools, Colleges, Gardens, Play Ground, Restaurants, Hotels at approximate distance from the project site
- Loans available from leading Banks & Financial institution.