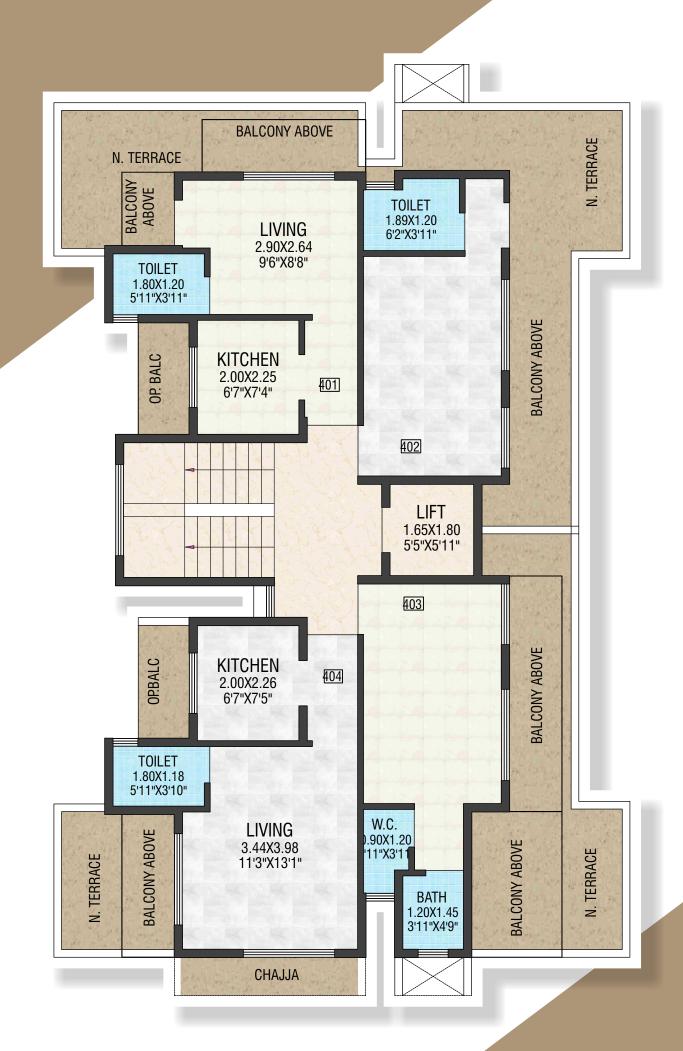

## Project & Location Features

- CIDCO Transfer Plot.
- G+6 Storied Residential Building.
- Shops, 1RK, & 1BHK Flats.
- 5min. Drive to Proposed 90 mtr Road toward Palm Beach Road, CBD Belapur, Seawoods.
- Walkable Distance from Kharkopar Rly. Stn.
- 10min. Drive from Prop. Navi Mumbai International Airport
- 5mins. drive from Prop. Mumbai Trans Harbour Link.
- Banks, Markets, Hospitals, Schools, Colleges, Gardens, Play Ground, Restaurants, Hotels at approximate distance from the project site
- Loans available from leading Banks & Financial institution.

## **Amenities**

- Vitrified Tiled Flooring.
- Designer Digital Wall Tiles in W/C, Bath Room & Kitchen.
- Bathroom Fittings of Reputed Brands.
- Kitchen Platform with Granite Top and Stainless Steel Sink.
- Aluminum Louvred / Fixed Glass Sliding Windows.
- Concealed Electrical Copper Wiring with Circuit Breakers (Polycab).
- Modular Switches of Reputed make.
- Adequate Electrical Points in Each Room. (AC, Telephone & Aquaguard).
- Plaster and Acrylic Paint on External Face of Building.
- Reputed Elevator.