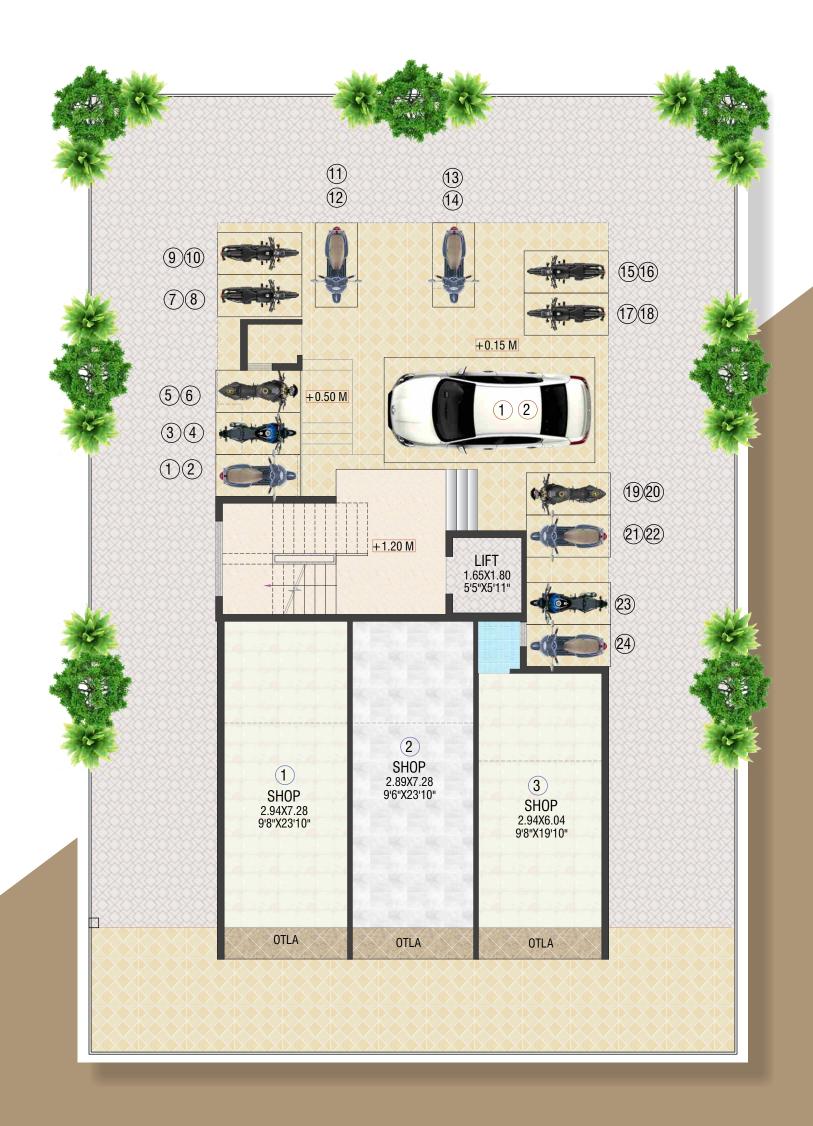

## Project & Location Features

- CIDCO Transfer Plot.
- G+6 Storied Residential Building.
- Shops, 1RK, & 1BHK Flats.
- 5min. Drive to Proposed 90 mtr Road toward Palm Beach Road, CBD Belapur, Seawoods.
- Walkable Distance from Kharkopar Rly. Stn.
- 10min. Drive from Prop. Navi Mumbai International Airport
- 5mins. drive from Prop. Mumbai Trans Harbour Link.
- Banks, Markets, Hospitals, Schools, Colleges, Gardens, Play Ground, Restaurants, Hotels at approximate distance from the project site
- Loans available from leading Banks & Financial institution.