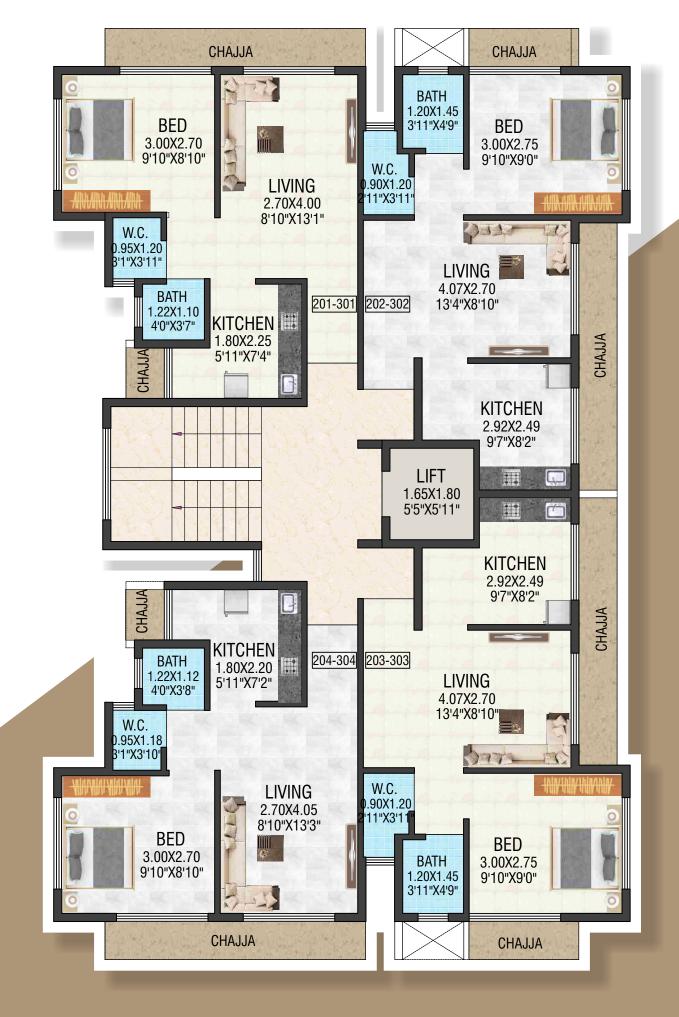

## Project & Location Features

- CIDCO Transfer Plot.
- G+6 Storied Residential Building.
- Shops, 1RK, & 1BHK Flats.
- 5min. Drive to Proposed 90 mtr Road toward Palm Beach Road, CBD Belapur, Seawoods.
- Walkable Distance from Kharkopar Rly. Stn.
- 10min. Drive from Prop. Navi Mumbai International Airport
- 5mins. drive from Prop. Mumbai Trans Harbour Link.
- Banks, Markets, Hospitals, Schools, Colleges, Gardens, Play Ground, Restaurants, Hotels at approximate distance from the project site
- Loans available from leading Banks & Financial institution.

## **Amenities**

- Vitrified Tiled Flooring.
- Designer Digital Wall Tiles in W/C, Bath Room & Kitchen.
- Bathroom Fittings of Reputed Brands.
- Kitchen Platform with Granite Top and Stainless Steel Sink.
- Aluminum Louvred / Fixed Glass Sliding Windows.
- Concealed Electrical Copper Wiring with Circuit Breakers (Polycab).
- Modular Switches of Reputed make.
- Adequate Electrical Points in Each Room. (AC, Telephone & Aquaguard).
- Plaster and Acrylic Paint on External Face of Building.
- Reputed Elevator.